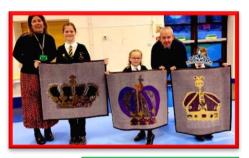

#### JUBILEE MAT PRESENTATION

As well as awards, we were able to present the winners of the Queen's Jubilee Mat competition with their masterpieces. Andrew Preece from UK Mats Ltd has very kindly replaced the welcome rugs at key points around the school. He has also turned three winning designs (one from each Key Stage) into a winning

mat, with one for the winners to take home and one for their classroom. Thank you to Andrew for your kindness and generosity – the children loved it! Congratulations to our three winners – Luna, Isla and Macey (3)