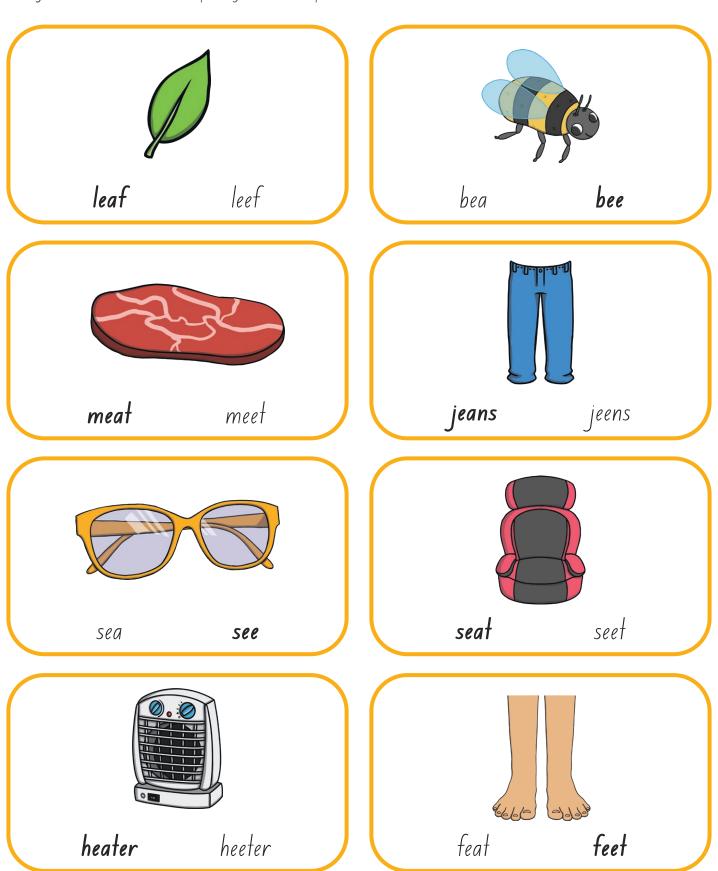

### Home Learning Challenge Answers

Can you circle the correct spelling for each picture?