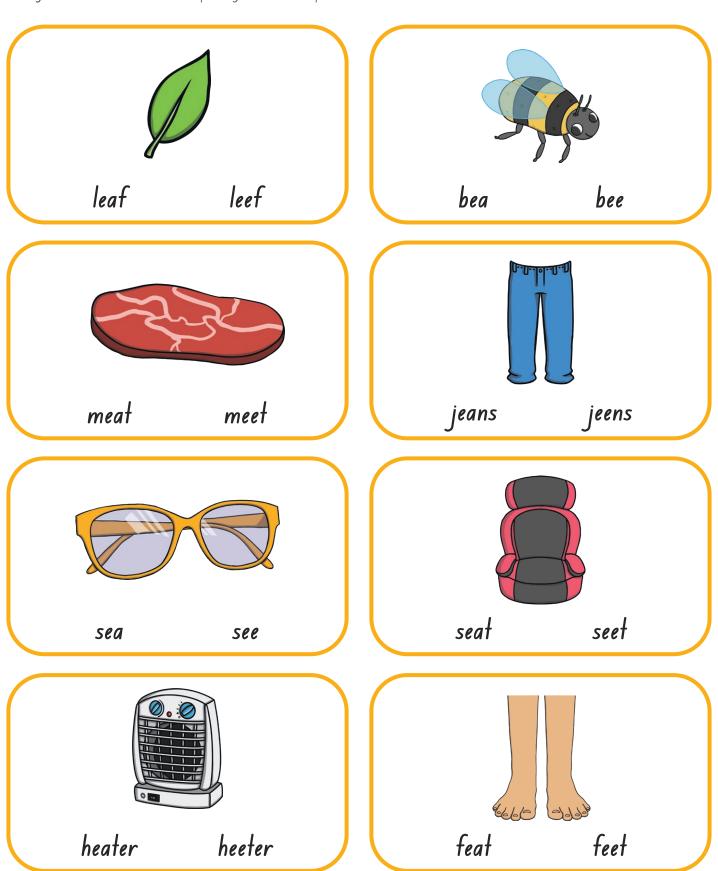

## Home Learning Challenge

Can you circle the correct spelling for each picture?

### Home Learning Challenge Answers

Can you circle the correct spelling for each picture?