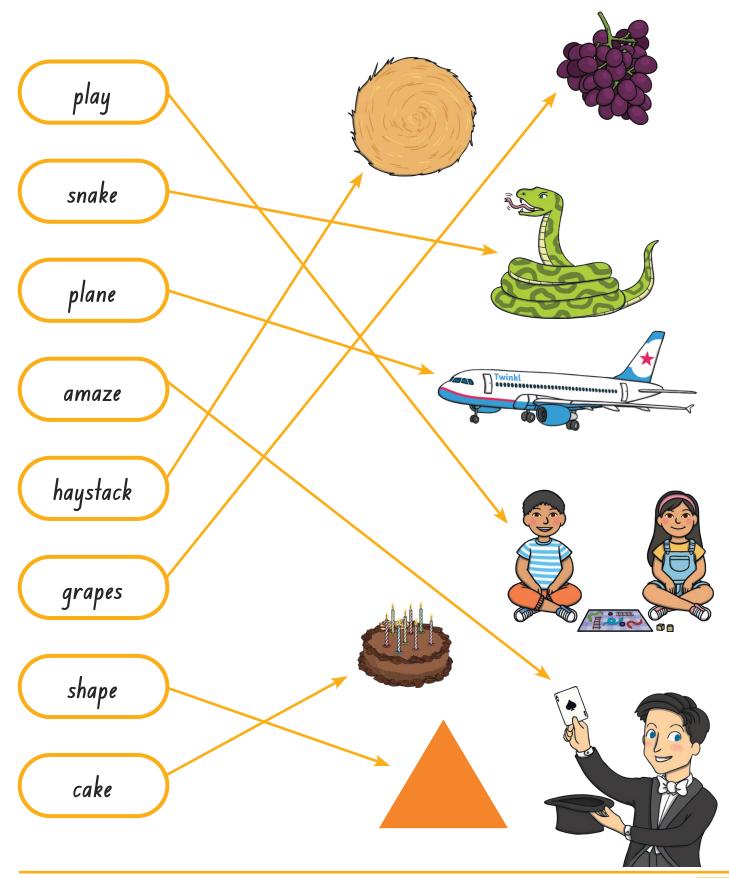

## Home Learning Challenge

Read each word. Draw a line to match the word to the correct picture.

visit twinkl.com.au