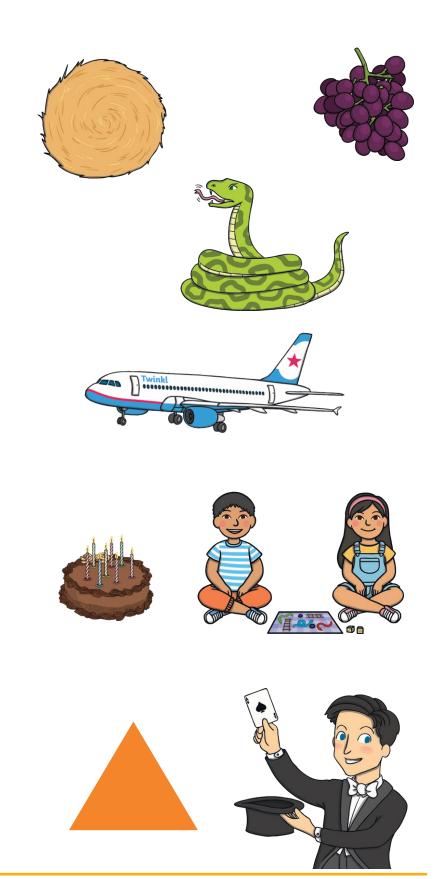

## Home Learning Challenge

Read each word. Draw a line to match the word to the correct picture.

visit twinkl.com.au

## Home Learning Challenge Answers

Read each word. Draw a line to match the word to the correct picture.