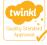

## Home Learning Challenge Answers

Read each word. Draw a line to match the word to the correct picture.