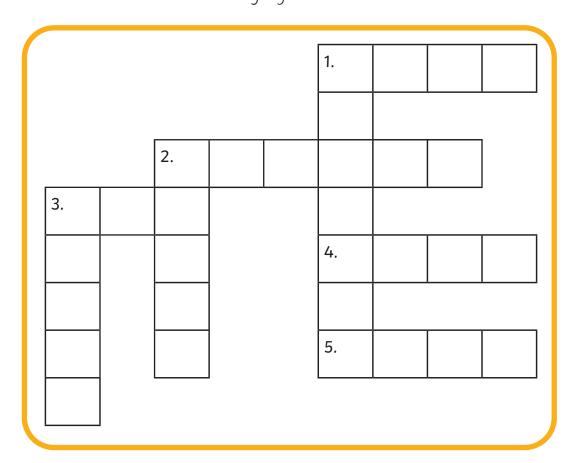

# Home Learning Challenge

Use the clues below to fill in and solve the crossword puzzle. Remember some of the words have 'au' saying lorl in them. Some of the words have 'aw' saying lorl.

#### Across

- 1. Another word for the grass beside a house. (4)
- 2. One of the seasons of the year. (6)
- 3. You can use this tool to cut wood. (3)
- 4. Something you can do with crayons. (4)
- 5. To open your mouth when you are tired. (4)

#### Down

- 6. Dirty tops, socks and jeans that need to be cleaned. (7)
- 7. A word you can use to say something is bad or horrid. (5)
- 8. You can use this to drink with. (5)

Level 5

|      |   |             |   |   | 1. <b>J</b>             | а | w | n |
|------|---|-------------|---|---|-------------------------|---|---|---|
|      |   |             |   |   | а                       |   |   |   |
|      |   | 2. <b>a</b> | и | ł | и                       | m | n |   |
| 3. s | а | w           |   |   | n                       |   | • | 1 |
| ŧ    |   | f           |   |   | 4. d                    | r | а | w |
| r    |   | и           |   |   | r                       |   |   |   |
| а    |   | 1           |   |   | <sup>5</sup> . <b>y</b> | а | w | n |
| w    |   |             | I |   |                         | ı | ı |   |