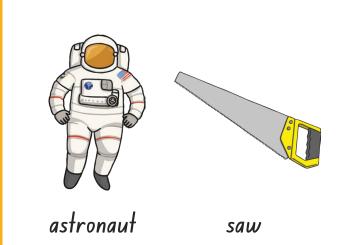

#### Word List

Can you read these words?

August launch plaw draw blaut paw yawn craw laundry shraun saw astronaut

Some are real words and some are nonsense words. Circle the real words.

| Sight | Words | Spelling | Words |
|-------|-------|----------|-------|
| - 19  |       |          |       |