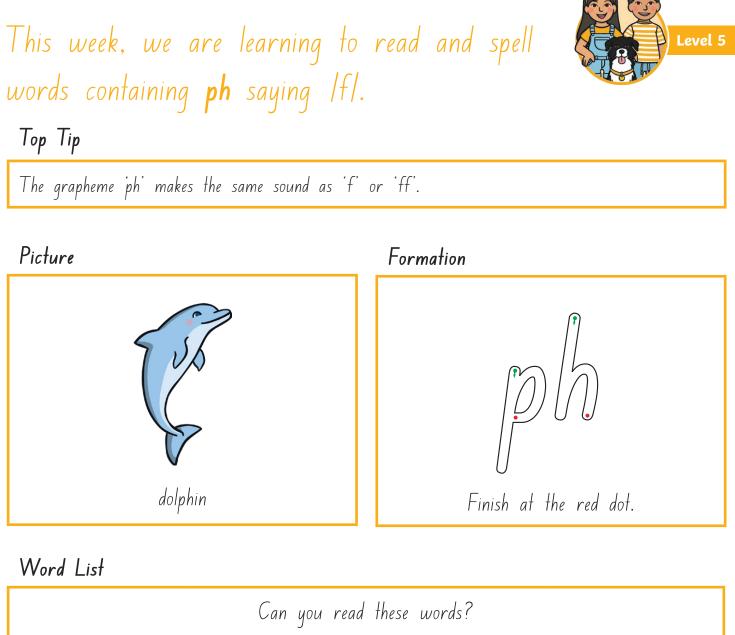

|                 | J                  |                          |                |
|-----------------|--------------------|--------------------------|----------------|
| photo           | phream             | graph                    | phlot          |
| microphone      | phone              | dolphin                  | belpha         |
| orphan          | stolphin           | elephant                 | alphabet       |
| Some are real u | vords and some are | nonsense words. Circle t | he real words. |
| Sight Words     |                    | Snelling Words           |                |